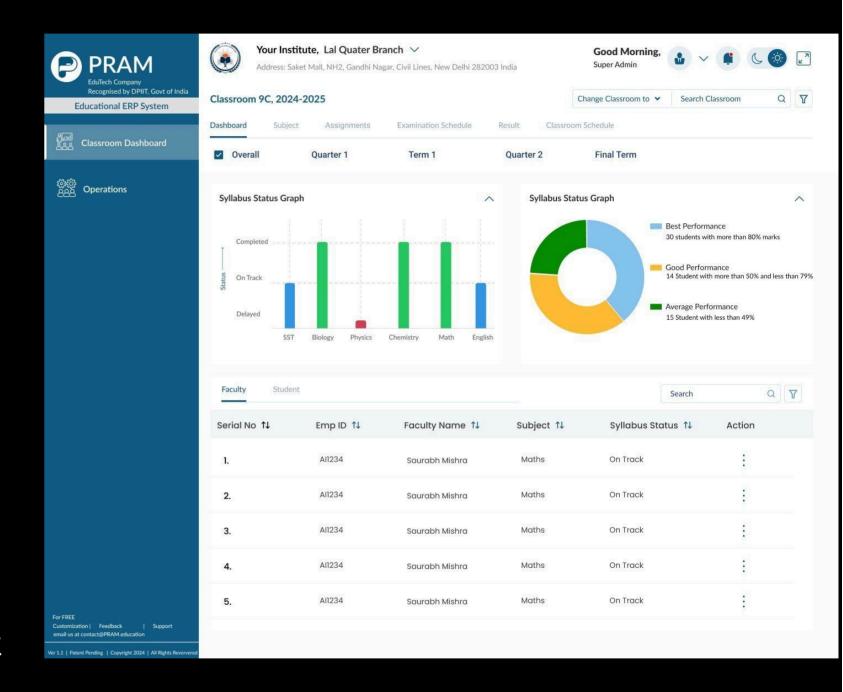

### PRAM Educational ERP Snapshots

#### A. Classroom Wise Dashboard

- 1. Performance Dashboard
- 2. Subjects Status
- 3. Assignments View
- 4. Exams Schedule
- 5. Results
- 6. Classrooms Schedule