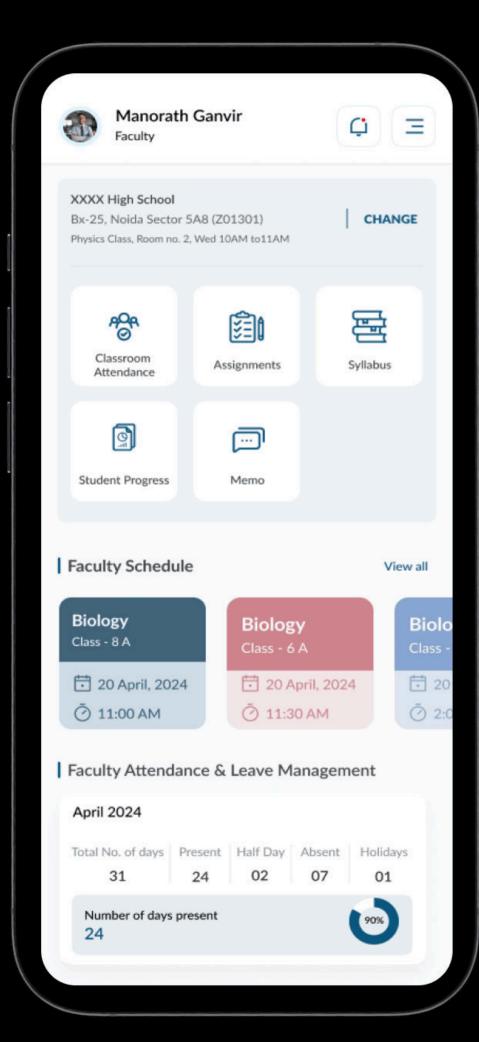

# Faculty Loves the PRAM App

- 1. PRAM allows faculty to focus on their primary task "Educating Students".
- 2. Effortlessly manage all your academic activities:
  - a. Switch between classes and subject
  - b. Take Attendance
  - c. Assign & Receive Assignments
  - d. Record Student Progress
  - e. Send Messages to Students and Parents
  - f. View Upcoming Lectures & Exams
  - g. View self Attendance & apply for leaves
- 2. Many more features and benefits.