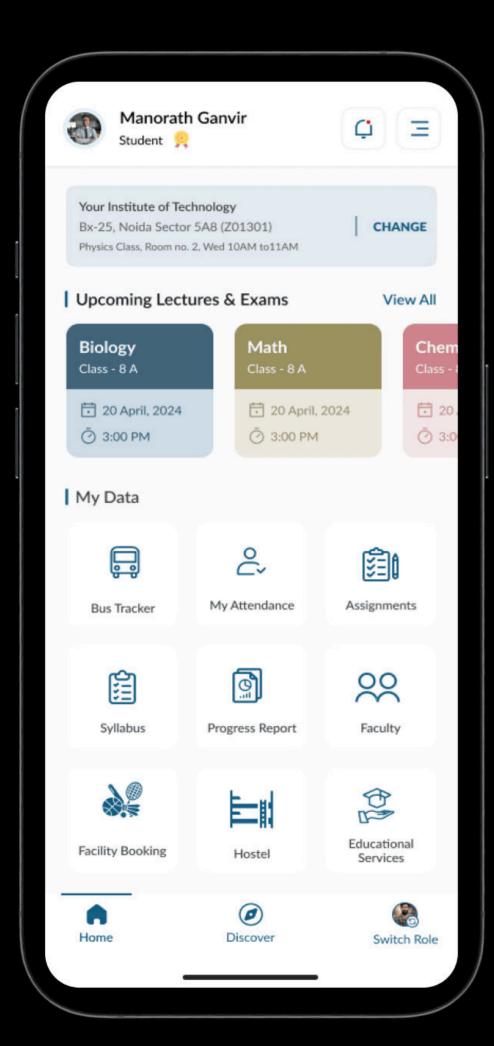

# Students & Parents Love the PRAM App

- 1. Effortlessly manage all your academic activities:
  - a. View Upcoming Lectures & Exams
  - b. Bus Tracker
  - c. View Attendance
  - d. Receive & Submit Assignments
  - e. Syllabus Status
  - f. View Progress Report
  - g. Know your Faculty
  - h. Messages from faculty
- 2. Many more features and benefits.